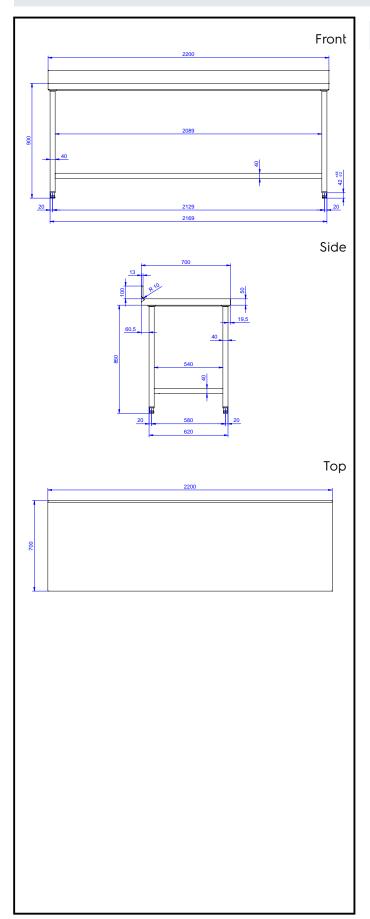

## **Key Information:**

External dimensions, Width:

133237 (TG2200UN)

External dimensions, Depth: 700 mm

External dimensions, Height: 1000 mm

Upstand Dimensions, Height: 13 mm

Upstand Dimensions, Radius: R=8

Worktop thickness: 50 mm

Net weight: 77 kg

Standard Preparation 2200 mm Work Table with upstand and underframe